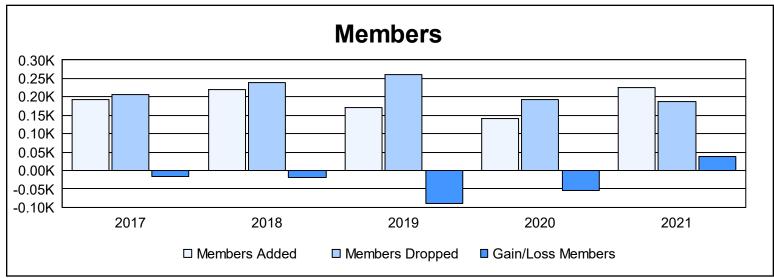

District 27 D1 As of June 2021 Cumulative

| Year      | New<br>Clubs | Dropped<br>Clubs | Gain/<br>Loss<br>Clubs | New<br>Members | Charter<br>Members | Reinstate<br>Members | Transfer<br>Members | Total<br>Member<br>Added | Total<br>Members<br>Dropped | Gain/<br>Loss<br>Members |
|-----------|--------------|------------------|------------------------|----------------|--------------------|----------------------|---------------------|--------------------------|-----------------------------|--------------------------|
| 2016-2017 | 0            | 0                | 0                      | 180            | 0                  | 7                    | 5                   | 192                      | 207                         | -15                      |
| 2017-2018 | 0            | 0                | 0                      | 209            | 0                  | 5                    | 6                   | 220                      | 240                         | -20                      |
| 2018-2019 | 0            | 0                | 0                      | 155            | 1                  | 10                   | 6                   | 172                      | 261                         | -89                      |
| 2019-2020 | 0            | 0                | 0                      | 133            | 1                  | 5                    | 1                   | 140                      | 194                         | -54                      |
| 2020-2021 | 3            | 0                | 3                      | 129            | 87                 | 5                    | 3                   | 224                      | 186                         | 38                       |
| Average   | 1            | 0                | 1                      | 161            | 18                 | 6                    | 4                   | 190                      | 218                         | -28                      |